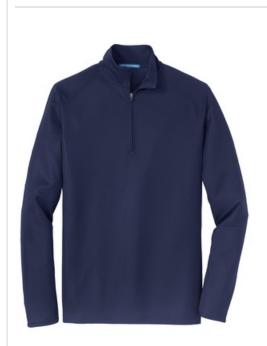

# Port Authority<sup>®</sup> Pinpoint Mesh 1/2-Zip. K806

This budget-friendly, active-inspired pullover performs with moisture wicking and snag resistance. Easy to layer, the closed-hole pinpoint mesh adds subtle texture, while front and back seams streamline the look.

- 4.3-ounce, 100% polyester
- Cadet collar
- Dyed-to-match zipper
- Set-in sleeves н.
- Open cuffs and hem н.

Due to the nature of 100% polyester performance fabrics, special care must be taken throughout the printing process. CARE INSTRUCTIONS