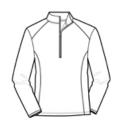

# Port Authority<sup>®</sup> Pinpoint Mesh 1/2-Zip. K806

This budget-friendly, active-inspired pullover performs with moisture wicking and snag resistance. Easy to layer, the closed-hole pinpoint mesh adds subtle texture, while front and back seams streamline the look.

- 4.3-ounce, 100% polyester
- Cadet collar
- Dyed-to-match zipper
- Set-in sleeves н.
- Open cuffs and hem н.

Due to the nature of 100% polyester performance fabrics, special care must be taken throughout the printing process. CARE INSTRUCTIONS